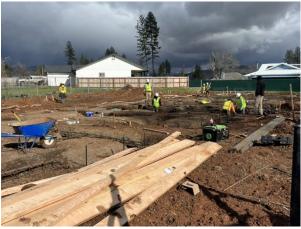

5.2 <u>Disaster Recovery</u> – In response to the 2018 Camp Fire Disaster, 46 new multifamily housing developments, generating 2,846 units have been funded with public monies in Butte County. Nine (9) of the projects have yet to secure all of their funding. On average, it costs about \$425K per unit to produce affordable housing in Butte County, and a 100% public match to make it affordable for 55 years. The Federal Government contributed \$1.135B to Camp Fire Recovery housing, no State funds were provided. Regulations are a contributing factor to cost. The Board discussed possible Tiny Home opportunities, the State's priority towards triage efforts in combatting homelessness, as opposed to focusing on permanent (supportive) housing, and case management needed to assist homeless achieve success in being reintegrated into society.