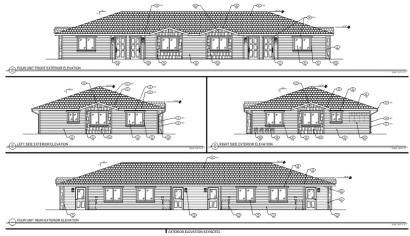

esign plans using traditional multifamily construction methods (single story, stick frame, slab-on-grade, yielding 18 units (16 one-bedroom and 2 two-bedroom).
- This initiative seeks financing, including CDBG-DR and "other" monies (State MHP, PLHA?). Predevelopment costs may be paid via excess 2020A Bond funds, or other agency equity.
- Required hazardous material testing revealed that lead paint and asbestos are present in the existing structures. Specifications were prepared for the prospective demolition contractor to properly, and safely demolish the structures. It is anticipated that a demolition contractor will be procured by the end of 2023.
- HACB staff is working with the City of Oroville to obtain Article 34 Authority, which is required for the development project to progress.



Preliminary exterior elevations of one of the proposed four plex buildings

#### 12 Month HACB Construction Project Schedule - October 13, 2023

|                                                                | Budgeted Amount | Oct | t-23 | Nov | <i>ı</i> -23 | Dec | c-23 | Jan | -24 | Feb | -24 | Mai | r-24 | Apr | -24 | May- | 24 | Jun-2 | 24 | Jul-24 | Αι | ıg-24 | Sep | )-24 | Dec-24 |
|----------------------------------------------------------------|-----------------|-----|------|-----|--------------|-----|------|-----|-----|-----|-----|-----|------|-----|-----|------|----|-------|----|--------|----|-------|-----|------|--------|
| Property Condition Assessment Repairs                          |                 |     |      |     |              |     |      |     |     |     |