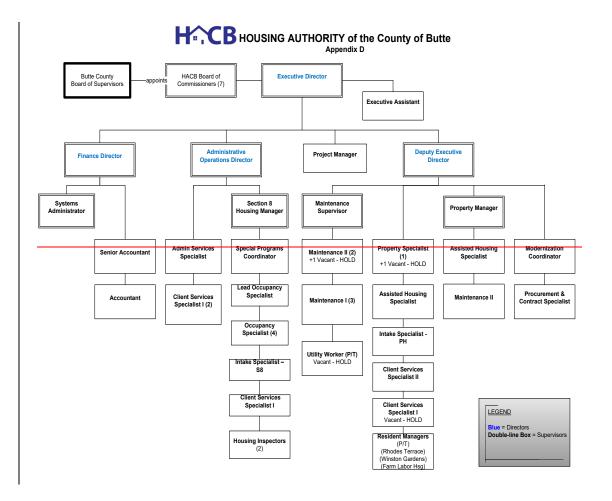

## HOUSING AUTHORITY OF THE COUNTY OF BUTTE (HACB) **Board of Commissioners Meeting**