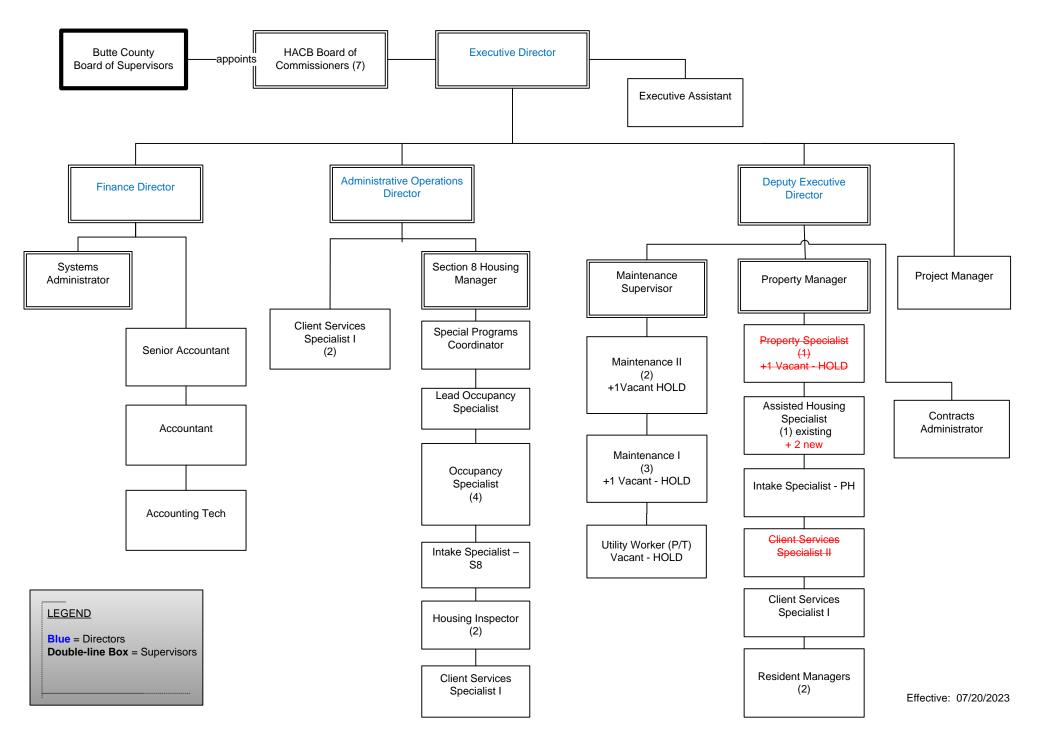

#### 7. MATTERS CONTINUED FOR DISCUSSION

7.1 Housing Authority of the County of Butte (HACB) – This is the third meeting at which the Board of Commissioners has been presented information on the agency's mission, objectives, priorities and strategic visioning. This month, by means of a set of slides, Executive Director Mayer reviewed HACB's portfolio of properties, including both the HACB's and BCAHDC's Property Organizational Charts. He provided a brief background on HACB's 2015-16 Strategic Visioning effort. Many of the objectives of the Agency One- and Five-Year plans source from this work. He then reviewed 2019's Asset Repositioning Study, performed by Brawner and Associates, and the Tax Credit Repositioning Plan, also by Brawner and Associates, which followed in 2021. That same year HUD provided a consultant to analyze HACB's HUD Public Housing portfolio, with an eye to Repositioning. Much of the focus on asset management revolves around the fact that many of HACB's properties are older, needing attention. With the Camp Fire Disaster, agency attention necessarily turned toward disaster response, and the affordable housing development opportunity that came along with it. With playout of the development wave, its time to refocus the agency's attention on its assets and prioritization of effort.