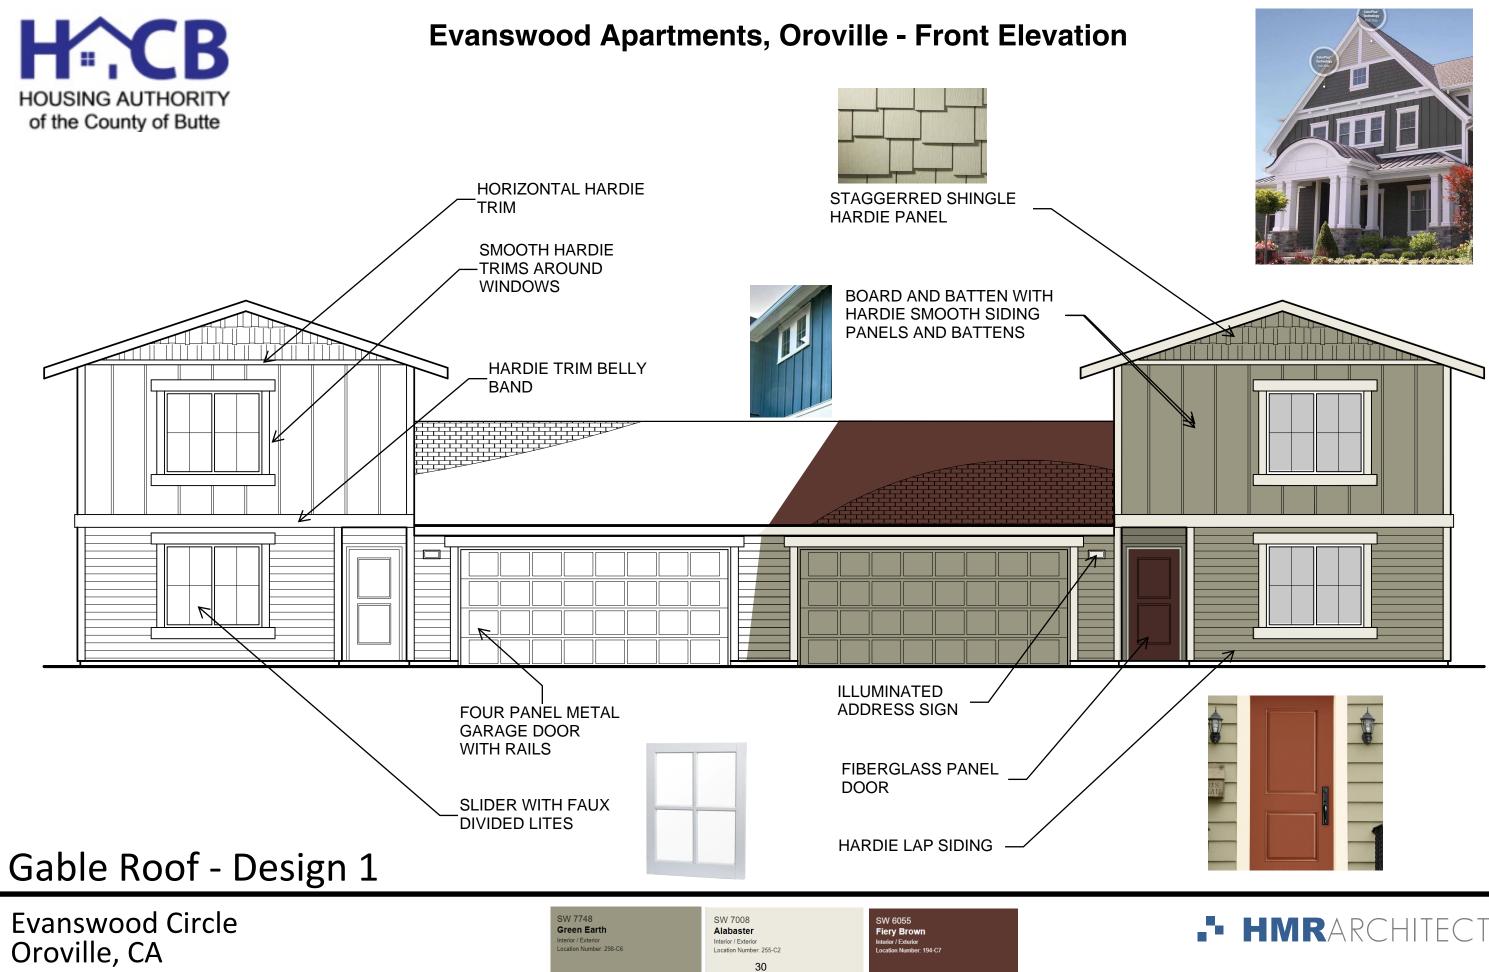

### 8. SPECIAL REPORTS

Commissioner Pittman reported on a recent fire in Oroville at Olive Ranch Apartments, Phase I; affecting thirty (30) affordable housing units under construction in Oroville. The project suffered a five-million-dollar loss, the perpetrator has been caught and has confessed to setting the fire. Reconstruction has begun on the project and it is moving forward, again. Commissioner Pittman also toured the recently completed 48-unit senior affordable housing property, Sierra Heights Apartments, Oroville, developed by Willow Partners - he had very positive reviews of the project, commenting on the great facilities and views.