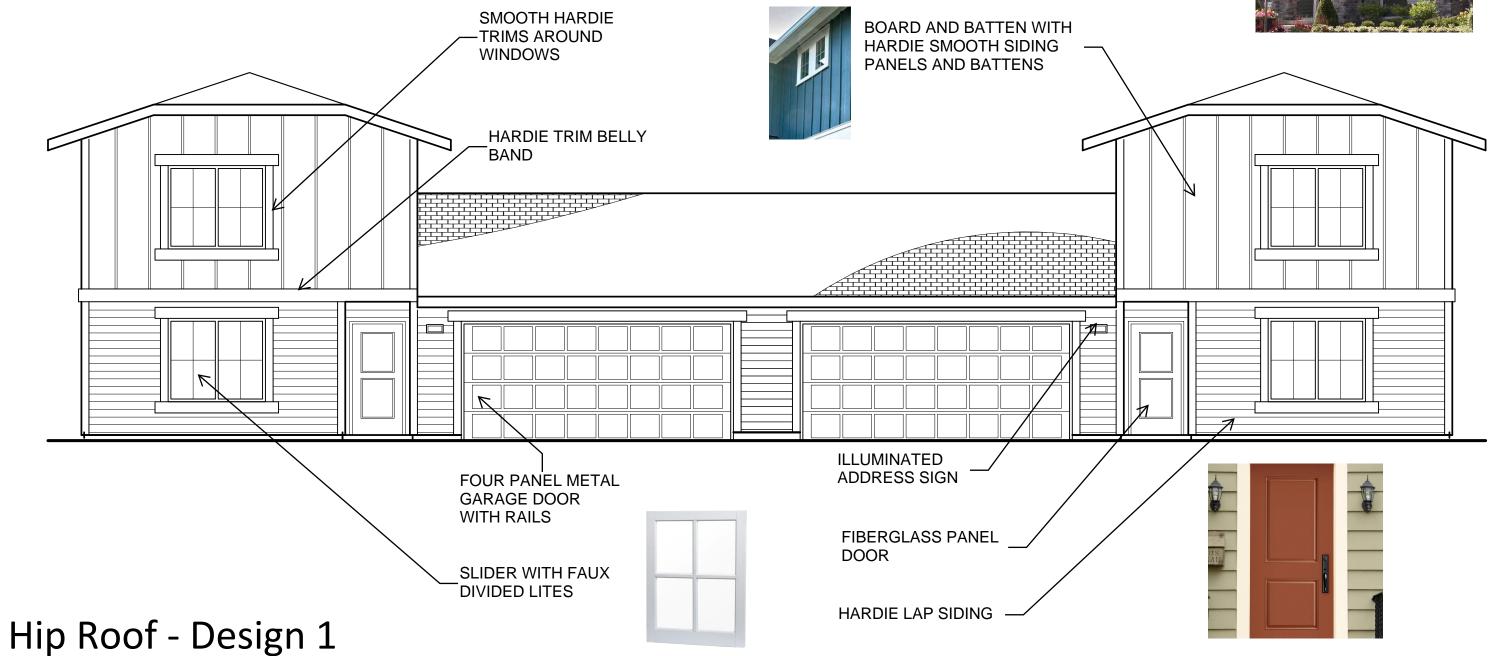

### 8. SPECIAL REPORTS

Commissioner Pittman reported on a recent fire in Oroville at Olive Ranch Apartments, Phase I; affecting thirty (30) affordable housing units under construction in Oroville. The project suffered a five-million-dollar loss, the perpetrator has been caught and has confessed to setting the fire. Reconstruction has begun on the project and it is moving forward, again. Commissioner Pittman also toured the recently completed 48-unit senior affordable housing property, Sierra Heights Apartments, Oroville, developed by Willow Partners - he had very positive reviews of the project, commenting on the great facilities and views.