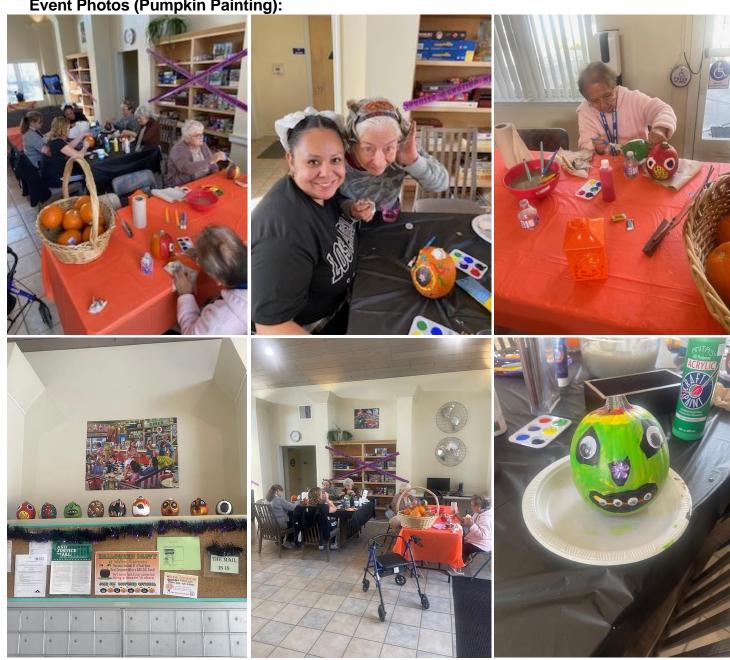

#### **Events:**

- The property holds a donut and ice cream social each Friday. The residents look forward to the time to socialize with neighbors and enjoy a treat.
- Pumkin painting
- Halloween party with prizes.

**Event Photos (Pumpkin Painting):** 