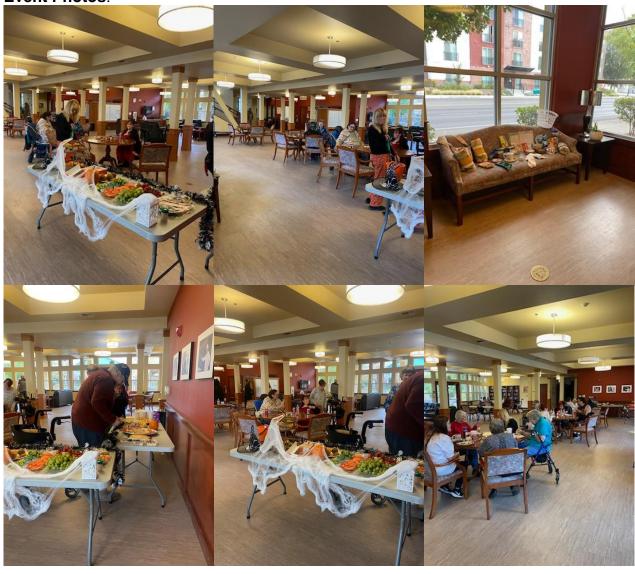

### **In Service:**

1996 - Walker Commons Apartments, Chico (56 units, LIHTC, Senior & Disabled, MGP: BCAHDC, PM: AWI) – The property is 100% occupied as of November 1st. There are two (2) thirty (30) day notices to vacate. Residents and staff have continued to partner to create monthly activities supporting all residents. YTD income is higher than budget by approximately \$52,050 with overall expenses lower than anticipated by \$65,566, bringing the property's Net Profit to \$117,617 more than budget, at \$138,658. Total Property Reserves balance is \$674,675.07. Bids are being collected for elimination of trip hazards, exterior painting of fading siding and gutters/downspout replacement. Tree Trimming & Path-Lighting are also being planned. AWI's monthly narrative shows photos of the October Halloween social event! The property is subject to repositioning, involving refinance, capital improvements and replacements. Gutters, downspouts and facia boards, windows, siding, and PTAC units need attention. The property generates significant cash, which will help with anticipated renovations. Please find the AWI monthly owners report following.

Walker Commons Apartments, Buttonwillow Lane, Chico

2006 – 1200 Park Avenue Apartments, Chico (107 units, LIHTC, Senior, MGP: BCAHDC, PM: AWI) – There are seven (7) vacancies as of this date. AWI reviews the turnover and market ready status of these 7 units in their report, following. Specifically, a total of two new move-ins occurred in the past month with two moveouts; in addition to (1) transfer in the process. AWI is processing applications and preparing the units for lease. Marketing efforts, including flyers have increased due to vacancies; many fixed-extremely low-income applicants on the waiting lists have insufficient income to pay the 50-60% AMI rents. Remaining unpaid rents are in process of being collected. Bids are being sought for "sun" damaged or frayed window screens throughout the property. Landscaping needs are being addressed. CAA Food Distribution is on-going. North Valley Catholic Social Services and others are continuing to be contacted to provide activities for property residents. The residents and AWI staff continue to calendar events - monthly bingo and birthdays are celebrated. Usage of the conference room for an "art class" is scheduled every Thursday. Butte County Library is serving property residents. AWI has inserted photos of the last resident Halloween social event for your review. Please see photos of the event in AWI's monthly. narrative. Please find AWI's monthly financials following. YTD income is down by \$40,464, at \$880,219, due to not being able to increase rents to maximum allowed by tax-credit regulation, because of State and local rent restrictions, as well as vacancy loss being \$14,697 more than anticipated. YTD expenses come in at \$848,160, or \$25,075 less than budget. This brought the net profit YTD to \$15,388 less than budget at \$32,058. Total Reserve balance is \$390,101.76. The property is subject to repositioning, involving refinancing and capital improvements.

#### **Events:**

- The property holds a donut and ice cream social each Friday. The residents look forward to the time to socialize with neighbors and enjoy a treat.
- Pumkin painting
- Halloween party with prizes.

**Event Photos (Pumpkin Painting):** 

## **Event Photos (Halloween Party):**

#### **Events:**

- Bingo nights are being scheduled and plan to return to a normal schedule.
- Birthday events will be scheduled 1 day a month to celebrate residents.
- The Halloween party had a great turn out.

## **Event Photos**:

(530) 745-6170 tel (530) 745-6171 fax www.awimc.com AWI Management Corporation 120 Center Street Auburn CA 95603

(530) 745-6170 tel (530) 745-6171 fax www.awimc.com AWI Management Corporation 120 Center Street Auburn CA 95603