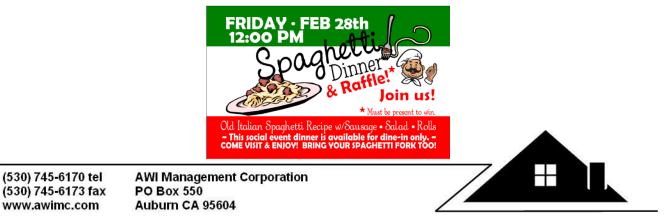

The new monument sign was installed and looks great!

The old broken sign has been removed. What an improvement.

The February luncheon planned for the 28<sup>th</sup> at noon will be spaghetti. The recipe was given to Nancy by one of the residents and told to be an 'old Italian' classic. Sounds delish!